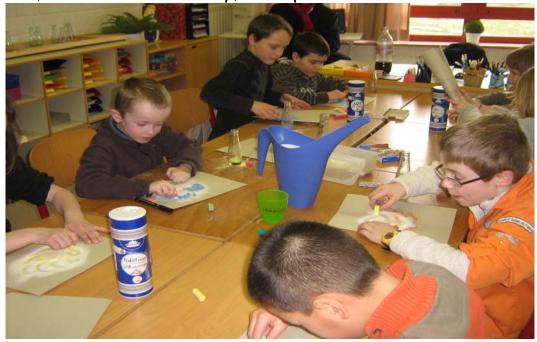

Then, they' ve made many things together: some children played

The next day, all children (from France and Luxembourg) have gone in Germany.

At first, German pupils have taught to their new friends how to do a beautiful paper flower.