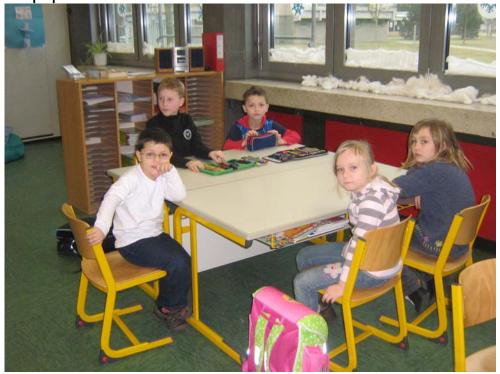

Then, they' ve made many things together: some children played

The next day, all children (from France and Luxembourg) have gone in Germany.

At first, German pupils have taught to their new friends how to do a beautiful paper flower.