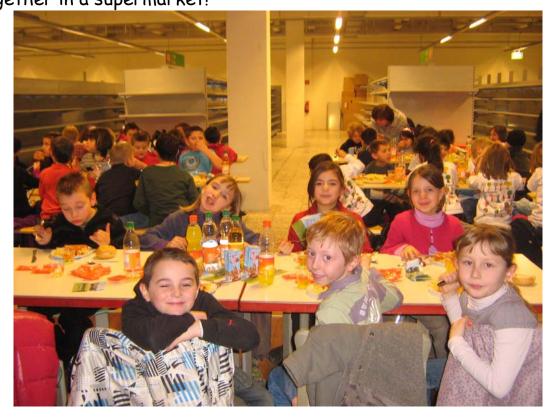

Then, German children have shown us their wonderful spectacle "the snow queen".

And finally, children from Luxembourg and France took lunch together in a supermarket!

We were tired but so happy because this travel was amazing!