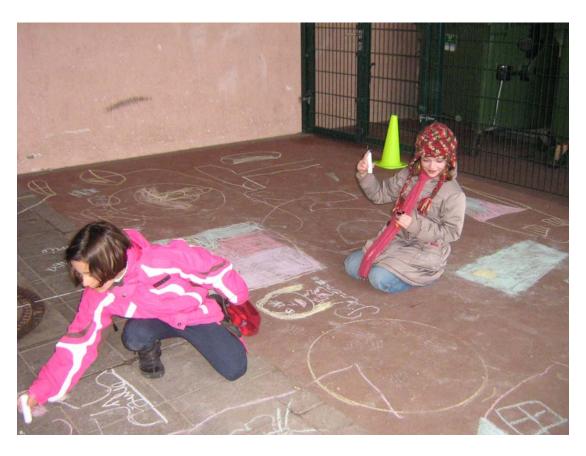

Then, they' ve made many things together: some children played

The next day, all children (from France and Luxembourg) have gone in Germany.

At first, German pupils have taught to their new friends how to do a beautiful paper flower.