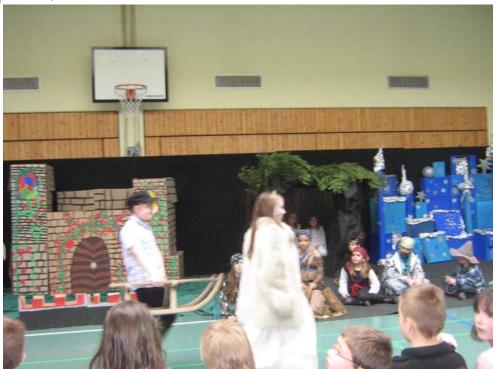

Then, German children have shown us their wonderful spectacle "the snow queen".

And finally, children from Luxembourg and France took lunch together in a supermarket!

We were tired but so happy because this travel was amazing!