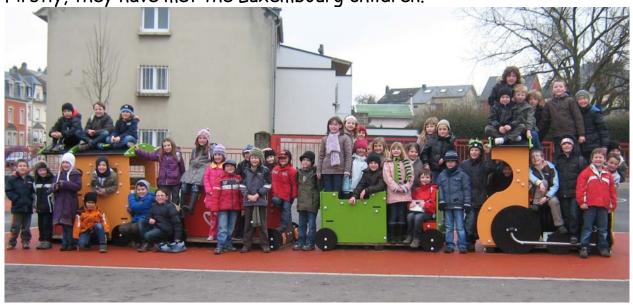

## The travel of the CE1 in Luxembourg and Germany. February 17 et 18, 2011.

Bradfer school's pupils, Bar le duc, France, have gone in Dudelange and Mehlingen for two days.

Firstly, they have met the Luxembourg children.